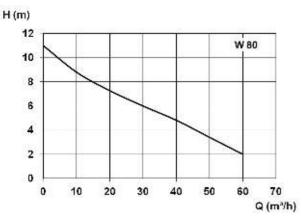

# Technical data:

| Art.no. | U<br>[V] | P <sub>1</sub><br>[W] | P2<br>[W] | ln<br>[A] | n<br>[min-1] | Qmax<br>[m³/h] | Hmax<br>[m] | SH<br>[mm] | PO     | D<br>[mm] | L<br>[mm] | W<br>[mm] | H<br>[mm] | Weight<br>[kg] |
|---------|----------|-----------------------|-----------|-----------|--------------|----------------|-------------|------------|--------|-----------|-----------|-----------|-----------|----------------|
| 10537   | 400      | 4.000                 | 3.000     | 6,9       | 1400         | 60,0           | 11,0        | 80         | DN 100 | 800       | 925       | 800       | 1115      | 137            |

# **Characteristics:**