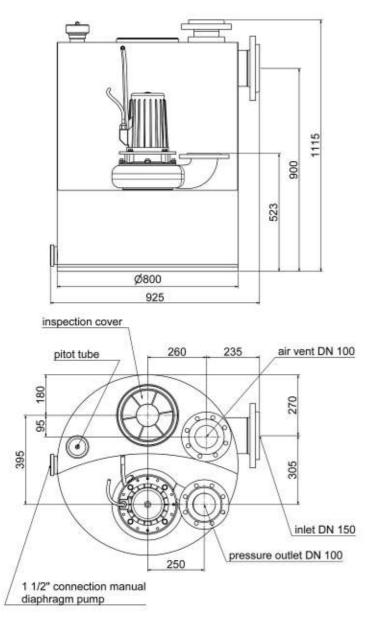

# Technical data:

| Art.no. | U<br>[V] | P <sub>1</sub><br>[W] | P2<br>[W] | ln<br>[A] | n<br>[min-1] | Qmax<br>[m³/h] | Hmax<br>[m] | SH<br>[mm] | PO     | D<br>[mm] | L<br>[mm] | W<br>[mm] | H<br>[mm] | Weight<br>[kg] |
|---------|----------|-----------------------|-----------|-----------|--------------|----------------|-------------|------------|--------|-----------|-----------|-----------|-----------|----------------|
| 10537   | 400      | 4.000                 | 3.000     | 6,9       | 1400         | 60,0           | 11,0        | 80         | DN 100 | 800       | 925       | 800       | 1115      | 137            |

### **Dimensions:**