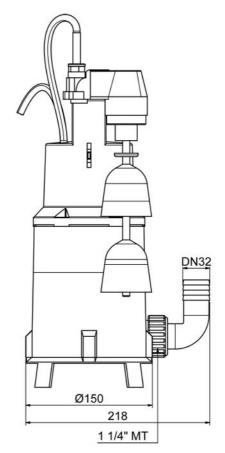

| 850                   | 430 | 3,7       | 2800         | 10,0 | 10,0        | 30         | G 11/4 | 200           | 45 | 150       | 383       | 6,65           |

#### **Characteristics:**



## Materials:

| Material impeller:      | PA6 GV25                              |  |  |  |  |
|-------------------------|---------------------------------------|--|--|--|--|
| Seal motor:             | shaft seal NBR                        |  |  |  |  |
| Seal pump:              | mechanical seal<br>carbon/ceramic/NBR |  |  |  |  |
| Material motor housing: | stainless steel AISI 316L             |  |  |  |  |
| Material pump housing:  | PP GF20                               |  |  |  |  |
| Material motor shaft:   | stainless steel AISI 430F             |  |  |  |  |



### **Dimensions:**