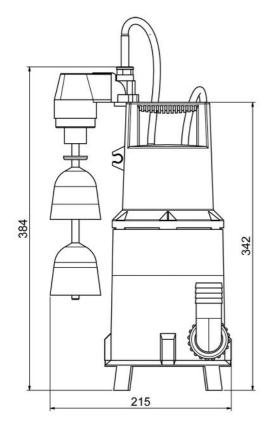

| 850                   | 430 | 3,7       | 2800         | 10,0 | 10,0        | 30         | G 11/4 | 200           | 45 | 150       | 383       | 6,65           |

#### **Characteristics:**



## Materials:

| Material impeller:      | PA6 GV25                              |  |  |  |  |
|-------------------------|---------------------------------------|--|--|--|--|
| Seal motor:             | shaft seal NBR                        |  |  |  |  |
| Seal pump:              | mechanical seal<br>carbon/ceramic/NBR |  |  |  |  |
| Material motor housing: | stainless steel AISI 316L             |  |  |  |  |
| Material pump housing:  | PP GF20                               |  |  |  |  |
| Material motor shaft:   | stainless steel AISI 430F             |  |  |  |  |



### **Dimensions:**