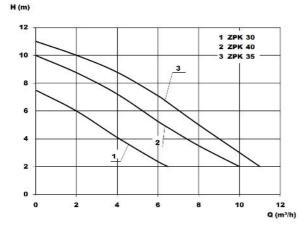

lids available
- double sealing by mechanical seal and additional shaft seal
- integrated thermal winding protection to prevent overheating damage
- short-term up to 90°C medium temperature

## Technical data:

| Art.no | ). U<br>[V] | P <sub>1</sub><br>[W] |     | In<br>[A] | n<br>[min-1] |      | Hmax<br>[m] | SH<br>[mm] | PO     | Onmin<br>[mm] |    | D<br>[mm] | H<br>[mm] | Weight<br>[kg] |
|--------|-------------|-----------------------|-----|-----------|--------------|------|-------------|------------|--------|---------------|----|-----------|-----------|----------------|
| 13038  | 230         | 850                   | 430 | 3,7       | 2800         | 10,0 | 10,0        | 30         | G 11/4 | 200           | 45 | 150       | 383       | 6,65           |

#### **Characteristics:**



## Materials:

| Material impeller:      | PA6 GV25                              |  |  |  |  |
|-------------------------|---------------------------------------|--|--|--|--|
| Seal motor:             | shaft seal NBR                        |  |  |  |  |
| Seal pump:              | mechanical seal<br>carbon/ceramic/NBR |  |  |  |  |
| Material motor housing: | stainless steel AISI 316L             |  |  |  |  |
| Material pump housing:  | PP GF20                               |  |  |  |  |
| Material motor shaft:   | stainless steel AISI 430F             |  |  |  |  |



### **Dimensions:**