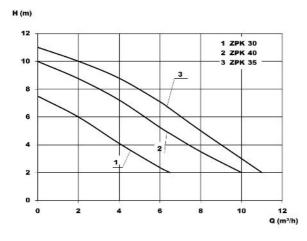

handling for larger solids available
- double sealing by mechanical seal and additional shaft seal
- integrated thermal winding protection to prevent overheating damage
- short-term up to 90°C medium temperature

## **Technical data:**

| Art.no. |     | P <sub>1</sub><br>[W] |     |     | n<br>[min-1] |      |      | SH<br>[mm] | PO     | Onmin<br>[mm] | OFFmin<br>[mm] | D<br>[mm] | H<br>[mm] | Weight<br>[kg] |
|---------|-----|-----------------------|-----|-----|--------------|------|------|------------|--------|---------------|----------------|-----------|-----------|----------------|
| 13036   | 230 | 850                   | 430 | 3,7 | 2800         | 10,0 | 10,0 | 30         | G 11/4 | 200           | 45             | 150       | 342       | 6,23           |

## **Characteristics:**



## **Materials:**

| Material impeller:      | PA6 GV25                           |  |  |  |  |
|-------------------------|------------------------------------|--|--|--|--|
| Seal motor:             | shaft seal NBR                     |  |  |  |  |
| Seal pump:              | mechanical seal carbon/ceramic/NBR |  |  |  |  |
| Material motor housing: | stainless steel AISI 316L          |  |  |  |  |
| Material pump housing:  | PP GF20                            |  |  |  |  |
| Material motor shaft:   | stainless steel AISI 430F          |  |  |  |  |



# **Dimensions:**