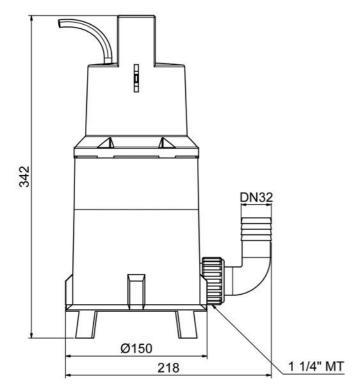

# **Dimensions:**

## **Technical data:**

| Art.no. |     | P <sub>1</sub><br>[W] |     |     | n<br>[min-1] |      |      | SH<br>[mm] | PO     | Onmin<br>[mm] | OFFmin<br>[mm] | D<br>[mm] | H<br>[mm] | Weight<br>[kg] |
|---------|-----|-----------------------|-----|-----|--------------|------|------|------------|--------|---------------|----------------|-----------|-----------|----------------|
| 13036   | 230 | 850                   | 430 | 3,7 | 2800         | 10,0 | 10,0 | 30         | G 11/4 | 200           | 45             | 150       | 342       | 6,23           |