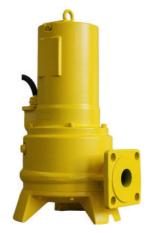

### Features:

- submersible waste water pump made of cast iron for portable and stationary (coupling system) purposes
- pump housing, motor housing and impeller made of cast iron, shaft made of stainless steel
- double bidirectional mechanical seals with intermediate oil chamber
- pressure outlet DN 50
- lateral cable gland with strain relief and kink protection
- protection grade IP 68 fully submersible

### **Application:**

- pumping of waste water with solid ingredients
- pumping of rainwater and surface water
- portable pump for emergency drainage and drainage of manholes