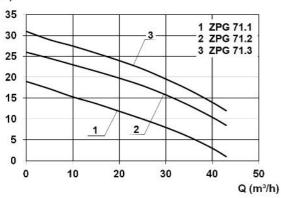

stand feet and outlet bend
- optional coupling system (see accessories)

# **Technical data:**



#### **Product benefits:**

- blockage-free operation by 40 mm solids handling
- high pumping capacity
- double mechanical seal
- innovative pump foot for flexible usage

| Art.no. | U<br>[V] | P <sub>1</sub><br>[W] | P <sub>2</sub><br>[W] | ln<br>[A] | n<br>[min-1] | Qmax<br>[m³/h] | Hmax<br>[m] | SH<br>[mm] | РО    | Weight<br>[kg] |
|---------|----------|-----------------------|-----------------------|-----------|--------------|----------------|-------------|------------|-------|----------------|
| 17838   | 3~400    | 3.900                 | 3.200                 | 6,5       | 2800         | 43,0           | 31,0        | 40         | DN 50 | 46             |

### **Characteristics:**





### **Materials:**

| Material impeller:      | cast-iron GG25           |  |  |  |
|-------------------------|--------------------------|--|--|--|
| Seal motor:             | SIC/SIC/NBR              |  |  |  |
| Seal pump:              | SIC/SIC/NBR              |  |  |  |
| Material motor housing: | cast-iron GG25           |  |  |  |
| Material pump housing:  | cast-iron GG25           |  |  |  |
| Material motor shaft:   | stainless steel AISI 420 |  |  |  |



fixed application

## **Dimensions:**

0

portable application