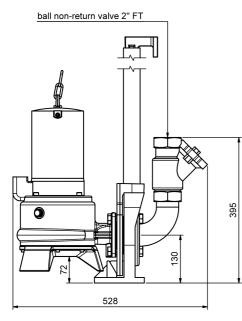

--|----------------|-------------|------------|-------|----------------|
| 17835   | 3~400    | 2.100                 | 1.700                 | 3,7       | 2800         | 43,0           | 19,0        | 40         | DN 50 | 40             |

#### **Characteristics:**



# **Materials:**

| Material impeller:      | cast-iron GG25           |  |  |  |
|-------------------------|--------------------------|--|--|--|
| Seal motor:             | SIC/SIC/NBR              |  |  |  |
| Seal pump:              | SIC/SIC/NBR              |  |  |  |
| Material motor housing: | cast-iron GG25           |  |  |  |
| Material pump housing:  | cast-iron GG25           |  |  |  |
| Material motor shaft:   | stainless steel AISI 420 |  |  |  |



## **Dimensions:**

portable application

fixed application