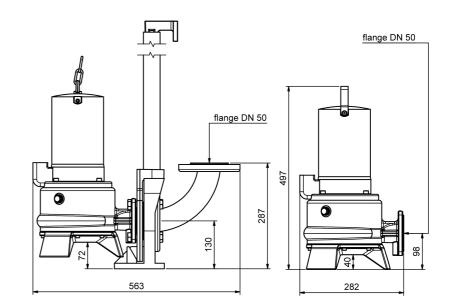

|----------------|-------------|------------|-------|----------------|
| 17835   | 3~400    | 2.100                 | 1.700                 | 3,7       | 2800         | 43,0           | 19,0        | 40         | DN 50 | 40             |

#### **Characteristics:**



# **Materials:**

| Material impeller:      | cast-iron GG25           |  |  |  |
|-------------------------|--------------------------|--|--|--|
| Seal motor:             | SIC/SIC/NBR              |  |  |  |
| Seal pump:              | SIC/SIC/NBR              |  |  |  |
| Material motor housing: | cast-iron GG25           |  |  |  |
| Material pump housing:  | cast-iron GG25           |  |  |  |
| Material motor shaft:   | stainless steel AISI 420 |  |  |  |



## **Dimensions:**

portable application

fixed application