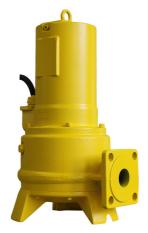

### Features:

- submersible waste water pump made of cast iron for portable and stationary (coupling system) purposes
- pump housing, motor housing and impeller made of cast iron, shaft made of stainless steel
- double bidirectional mechanical seals with intermediate oil chamber
- pressure outlet DN 50
- lateral cable gland with strain relief and kink protection
- protection grade IP 68 fully submersible

### **Application:**

- pumping of waste water with solid ingredients
- pumping of rainwater and surface water
- portable pump for emergency drainage and drainage of manholes