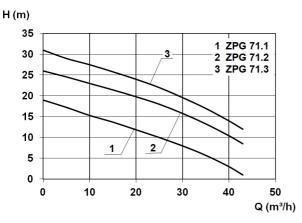

#### **Characteristics:**

#### **Product benefits:**

- blockage-free operation by 40 mm solids handling
- high pumping capacity
- double mechanical seal
- innovative pump foot for flexible usage

| Art.no. | U<br>[V] | P <sub>1</sub><br>[W] | P <sub>2</sub><br>[W] | ln<br>[A] | n<br>[min-1] | Qmax<br>[m³/h] | Hmax<br>[m] | SH<br>[mm] | РО    | Weight<br>[kg] |
|---------|----------|-----------------------|-----------------------|-----------|--------------|----------------|-------------|------------|-------|----------------|
| 17835   | 3~400    | 2.100                 | 1.700                 | 3,7       | 2800         | 43,0           | 19,0        | 40         | DN 50 | 40             |