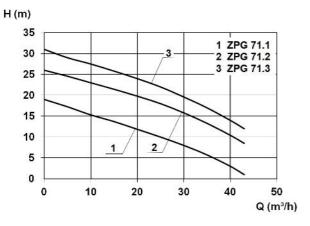

### **Characteristics:**

#### **Technical data:**

| Art.no. | U<br>[V] | P <sub>1</sub><br>[W] | P <sub>2</sub><br>[W] | In<br>[A] | n<br>[min-1] | Qmax<br>[m³/h] | Hmax<br>[m] | SH<br>[mm] | PO    | Weight<br>[kg] |
|---------|----------|-----------------------|-----------------------|-----------|--------------|----------------|-------------|------------|-------|----------------|
| 17836   | 1~230    | 2.200                 | 1.600                 | 10,5      | 2800         | 43,0           | 19,0        | 40         | DN 50 | 44             |