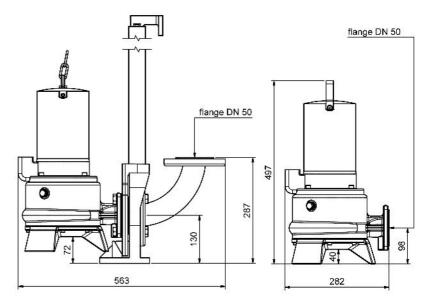

-------------|-------------|------------|-------|----------------|
| 17836   | 1~230    | 2.200                 | 1.600                 | 10,5      | 2800         | 43,0           | 19,0        | 40         | DN 50 | 44             |

### **Characteristics:**



### **Materials:**

| Material impeller:      | cast-iron GG25           |  |  |  |
|-------------------------|--------------------------|--|--|--|
| Seal motor:             | SIC/SIC/NBR              |  |  |  |
| Seal pump:              | SIC/SIC/NBR              |  |  |  |
| Material motor housing: | cast-iron GG25           |  |  |  |
| Material pump housing:  | cast-iron GG25           |  |  |  |
| Material motor shaft:   | stainless steel AISI 420 |  |  |  |





# **Dimensions:**

# portable application

fixed application