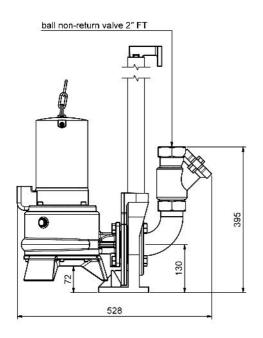

---------------|-------------|------------|-------|----------------|
| 17836   | 1~230    | 2.200                 | 1.600                 | 10,5      | 2800         | 43,0           | 19,0        | 40         | DN 50 | 44             |

### **Characteristics:**



### **Materials:**

| Material impeller:      | cast-iron GG25           |  |  |  |
|-------------------------|--------------------------|--|--|--|
| Seal motor:             | SIC/SIC/NBR              |  |  |  |
| Seal pump:              | SIC/SIC/NBR              |  |  |  |
| Material motor housing: | cast-iron GG25           |  |  |  |
| Material pump housing:  | cast-iron GG25           |  |  |  |
| Material motor shaft:   | stainless steel AISI 420 |  |  |  |





# **Dimensions:**

# portable application

fixed application