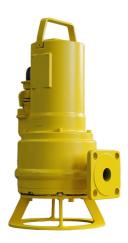

# Sewage pumps ZFS 71.3 D Ex

submersible sewage pump with cutting system

#### Features:

- energy-efficient, explosion-proof sewage pump made of cast iron for portable and stationary (coupling system) purposes
- robust, adjustable cutting system made of corrosionresistant special alloy
- motor housing, pump housing, seal carrier and impeller made of cast iron
- double bidirectional mechanical seals with intermediate oil chamber
- horizontal pressure outlet with flange DN 50
- lateral cable gland with strain relief and kink protection
- protection grade IP 68 fully submersible