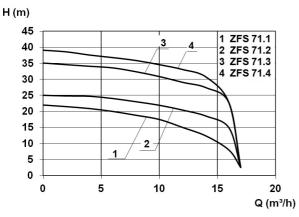

## **Technical data:**

| Art.no. | U<br>[V] | P <sub>1</sub><br>[W] | P2<br>[W] | ln<br>[A] | n<br>[min-1] | Qmax<br>[m³/h] | Hmax<br>[m] | PO    | Weight<br>[kg] |
|---------|----------|-----------------------|-----------|-----------|--------------|----------------|-------------|-------|----------------|
| 17384   | 3~400    | 3.900                 | 3.200     | 6,5       | 2800         | 17,0           | 35,0        | DN 50 | 50             |