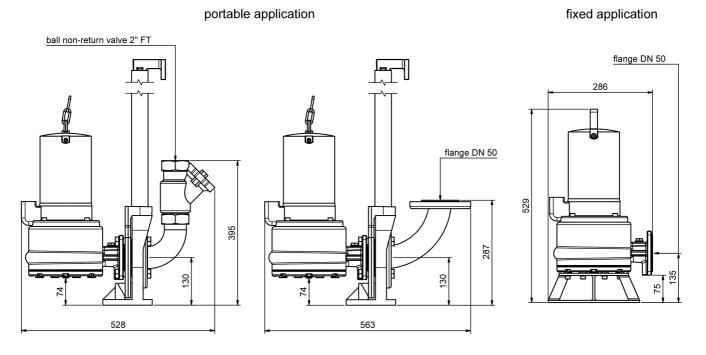

-----|-------------|-------|----------------|
| 17384   | 3~400    | 3.900                 | 3.200     | 6,5       | 2800         | 17,0           | 35,0        | DN 50 | 50             |

## **Characteristics:**



| Materials:              |                             |  |  |  |  |
|-------------------------|-----------------------------|--|--|--|--|
| Material impeller:      | cast-iron GG25              |  |  |  |  |
| Seal motor:             | mechanical seal SIC/SIC/NBR |  |  |  |  |
| Seal pump:              | mechanical seal SIC/SIC/NBR |  |  |  |  |
| Material motor housing: | cast-iron GG25              |  |  |  |  |
| Material pump housing:  | cast-iron GG25              |  |  |  |  |
| Material motor shaft:   | stainless steel AISI 420    |  |  |  |  |



### **Dimensions:**