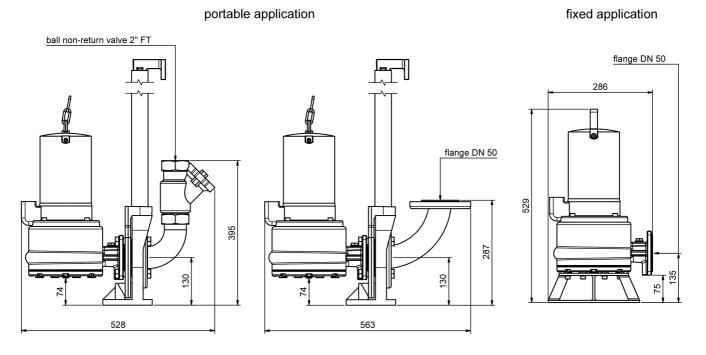

-------|-------------|-------|----------------|
| 17383   | 3~400    | 2.100                 | 1.700     | 3,7       | 2800         | 17,0           | 25,0        | DN 50 | 46             |

# **Characteristics:**



| Materials:              |                             |  |  |  |  |
|-------------------------|-----------------------------|--|--|--|--|
| Material impeller:      | cast-iron GG25              |  |  |  |  |
| Seal motor:             | mechanical seal SIC/SIC/NBR |  |  |  |  |
| Seal pump:              | mechanical seal SIC/SIC/NBR |  |  |  |  |
| Material motor housing: | cast-iron GG25              |  |  |  |  |
| Material pump housing:  | cast-iron GG25              |  |  |  |  |
| Material motor shaft:   | stainless steel AISI 420    |  |  |  |  |



## **Dimensions:**