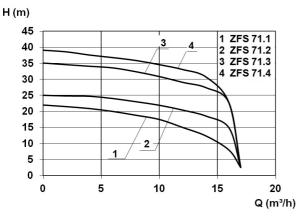

# **Technical data:**

| Art.no. | U<br>[V] | P <sub>1</sub><br>[W] | P2<br>[W] | ln<br>[A] | n<br>[min-1] | Qmax<br>[m³/h] | Hmax<br>[m] | PO    | Weight<br>[kg] |
|---------|----------|-----------------------|-----------|-----------|--------------|----------------|-------------|-------|----------------|
| 17383   | 3~400    | 2.100                 | 1.700     | 3,7       | 2800         | 17,0           | 25,0        | DN 50 | 46             |