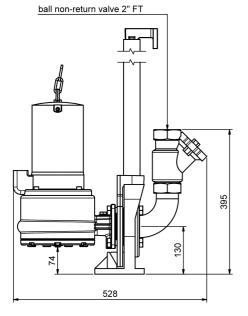

--|----------------|-------------|-------|----------------|
| 17381   | 1~230    | 2.200                 | 1.600                 | 10,5      | 2800         | 17,0           | 22,0        | DN 50 | 46             |

#### **Characteristics:**



# **Materials:**

| Material impeller:      | cast-iron GG25              |  |  |  |
|-------------------------|-----------------------------|--|--|--|
| Seal motor:             | mechanical seal SIC/SIC/NBR |  |  |  |
| Seal pump:              | mechanical seal SIC/SIC/NBR |  |  |  |
| Material motor housing: | cast-iron GG25              |  |  |  |
| Material pump housing:  | cast-iron GG25              |  |  |  |
| Material motor shaft:   | stainless steel AISI 420    |  |  |  |



## **Dimensions:**

# portable application

## fixed application