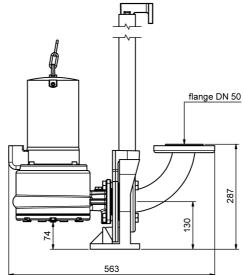

|----------------|-------------|-------|----------------|
| 17381   | 1~230    | 2.200                 | 1.600                 | 10,5      | 2800         | 17,0           | 22,0        | DN 50 | 46             |

#### **Characteristics:**



# **Materials:**

| Material impeller:      | cast-iron GG25              |  |  |  |
|-------------------------|-----------------------------|--|--|--|
| Seal motor:             | mechanical seal SIC/SIC/NBR |  |  |  |
| Seal pump:              | mechanical seal SIC/SIC/NBR |  |  |  |
| Material motor housing: | cast-iron GG25              |  |  |  |
| Material pump housing:  | cast-iron GG25              |  |  |  |
| Material motor shaft:   | stainless steel AISI 420    |  |  |  |



## **Dimensions:**

# portable application

## fixed application