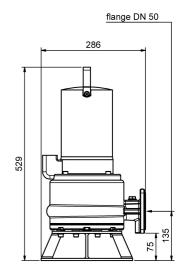

---------------|-------------|-------|----------------|
| 17381   | 1~230    | 2.200                 | 1.600                 | 10,5      | 2800         | 17,0           | 22,0        | DN 50 | 46             |

#### **Characteristics:**



# **Materials:**

| Material impeller:      | cast-iron GG25              |  |  |  |
|-------------------------|-----------------------------|--|--|--|
| Seal motor:             | mechanical seal SIC/SIC/NBR |  |  |  |
| Seal pump:              | mechanical seal SIC/SIC/NBR |  |  |  |
| Material motor housing: | cast-iron GG25              |  |  |  |
| Material pump housing:  | cast-iron GG25              |  |  |  |
| Material motor shaft:   | stainless steel AISI 420    |  |  |  |



## **Dimensions:**

# portable application

## fixed application