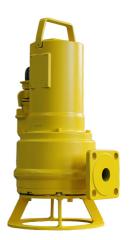

### **Features:**

- energy-efficient, explosion-proof sewage pump made of cast iron for portable and stationary (coupling system) purposes
- robust, adjustable cutting system made of corrosionresistant special alloy
- motor housing, pump housing, seal carrier and impeller made of cast iron
- double bidirectional mechanical seals with intermediate oil
- horizontal pressure outlet with flange DN 50
- lateral cable gland with strain relief and kink protection
- protection grade IP 68 fully submersible