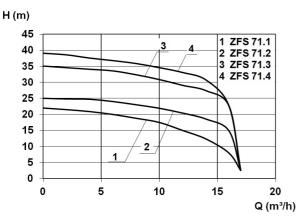

#### **Characteristics:**

## **Technical data:**

| Art.no. | U<br>[V] | P <sub>1</sub><br>[W] | P <sub>2</sub><br>[W] | In<br>[A] | n<br>[min-1] | Qmax<br>[m³/h] | Hmax<br>[m] | PO    | Weight<br>[kg] |
|---------|----------|-----------------------|-----------------------|-----------|--------------|----------------|-------------|-------|----------------|
| 17381   | 1~230    | 2.200                 | 1.600                 | 10,5      | 2800         | 17,0           | 22,0        | DN 50 | 46             |