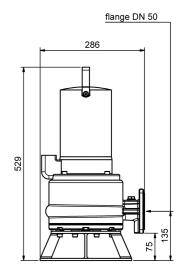

---------------|-------------|-------|----------------|
| 17382   | 3~400    | 2.100                 | 1.700                 | 3,7       | 2800         | 17,0           | 22,0        | DN 50 | 46             |

#### **Characteristics:**



#### **Materials:**

| Material impeller:      | PA6 GV25                    |  |  |  |
|-------------------------|-----------------------------|--|--|--|
| Seal motor:             | mechanical seal SIC/SIC/NBR |  |  |  |
| Seal pump:              | mechanical seal SIC/SIC/NBR |  |  |  |
| Material motor housing: | cast-iron GG25              |  |  |  |
| Material pump housing:  | cast-iron GG25              |  |  |  |
| Material motor shaft:   | stainless steel AISI 420    |  |  |  |



## **Dimensions:**

# portable application

fixed application