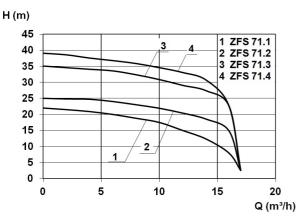

### **Technical data:**

| Art.no. | U<br>[V] | P <sub>1</sub><br>[W] | P <sub>2</sub><br>[W] | In<br>[A] | n<br>[min-1] | Qmax<br>[m³/h] | Hmax<br>[m] | PO    | Weight<br>[kg] |
|---------|----------|-----------------------|-----------------------|-----------|--------------|----------------|-------------|-------|----------------|
| 17382   | 3~400    | 2.100                 | 1.700                 | 3,7       | 2800         | 17,0           | 22,0        | DN 50 | 46             |

#### **Characteristics:**