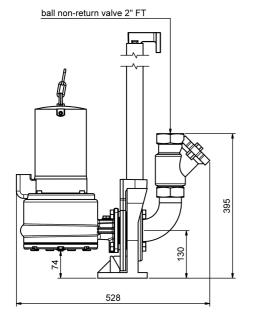

--|----------------|-------------|-------|----------------|
| 17382   | 3~400    | 2.100                 | 1.700                 | 3,7       | 2800         | 17,0           | 22,0        | DN 50 | 46             |

#### **Characteristics:**



#### **Materials:**

| Material impeller:      | PA6 GV25                    |  |  |  |
|-------------------------|-----------------------------|--|--|--|
| Seal motor:             | mechanical seal SIC/SIC/NBR |  |  |  |
| Seal pump:              | mechanical seal SIC/SIC/NBR |  |  |  |
| Material motor housing: | cast-iron GG25              |  |  |  |
| Material pump housing:  | cast-iron GG25              |  |  |  |
| Material motor shaft:   | stainless steel AISI 420    |  |  |  |



## **Dimensions:**

# portable application

fixed application