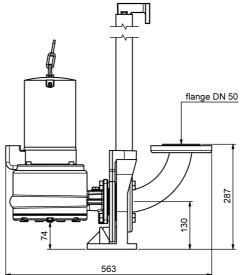

|----------------|-------------|-------|----------------|
| 17382   | 3~400    | 2.100                 | 1.700                 | 3,7       | 2800         | 17,0           | 22,0        | DN 50 | 46             |

#### **Characteristics:**



#### **Materials:**

| Material impeller:      | PA6 GV25                    |  |  |  |
|-------------------------|-----------------------------|--|--|--|
| Seal motor:             | mechanical seal SIC/SIC/NBR |  |  |  |
| Seal pump:              | mechanical seal SIC/SIC/NBR |  |  |  |
| Material motor housing: | cast-iron GG25              |  |  |  |
| Material pump housing:  | cast-iron GG25              |  |  |  |
| Material motor shaft:   | stainless steel AISI 420    |  |  |  |



## **Dimensions:**

# portable application

fixed application