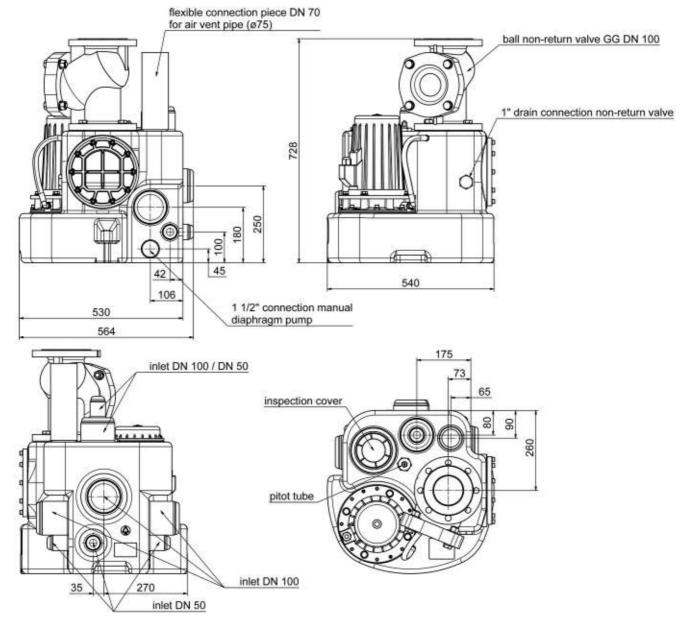

| In<br>[A] | n<br>[min-1] | Qmax<br>[m³/h] | Hmax<br>[m] | SH<br>[mm] | PO     | L<br>[mm] | W<br>[mm] | H<br>[mm] | Weight<br>[kg] |
|---------|----------|-----------------------|-----------------------|-----------|--------------|----------------|-------------|------------|--------|-----------|-----------|-----------|----------------|
| 10466   | 400      | 3.800                 | 3.000                 | 6,2       | 2800         | 35,0           | 15,0        | 50         | DN 100 | 564       | 540       | 728       | 62             |

## **Characteristics:**



## **Materials:**

| Seal motor: | shaft seal      |
|-------------|-----------------|
| Seal pump:  | mechanical seal |



# Sewage lifting units Kompaktboy 3,0 D 2P 400 V

single-pump sewage lifting unit

#### **Dimensions:**