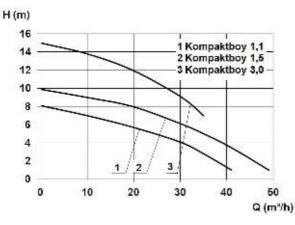

#### **Technical data:**

| Art.no. | U<br>[V] | P <sub>1</sub><br>[W] | P <sub>2</sub><br>[W] | In<br>[A] | n<br>[min-1] | Qmax<br>[m³/h] | Hmax<br>[m] | SH<br>[mm] | PO     | L<br>[mm] | W<br>[mm] | H<br>[mm] | Weight<br>[kg] |
|---------|----------|-----------------------|-----------------------|-----------|--------------|----------------|-------------|------------|--------|-----------|-----------|-----------|----------------|
| 10466   | 400      | 3.800                 | 3.000                 | 6,2       | 2800         | 35,0           | 15,0        | 50         | DN 100 | 564       | 540       | 728       | 62             |

## **Characteristics:**