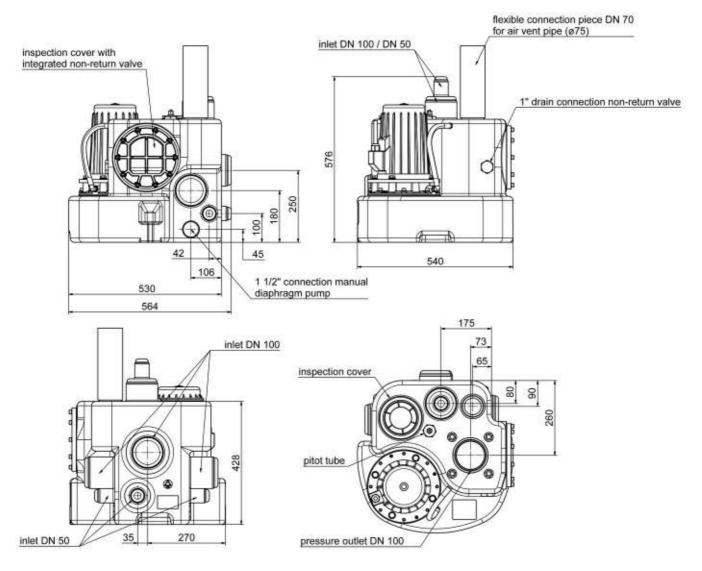

[m³/h] | Hmax<br>[m] | SH<br>[mm] | PO     | L<br>[mm] | W<br>[mm] | H<br>[mm] | Weight<br>[kg] |
|---------|----------|-----------------------|-----------|-----------|--------------|----------------|-------------|------------|--------|-----------|-----------|-----------|----------------|
| 10461   | 400      | 1.800                 | 1.500     | 3,3       | 1400         | 49,0           | 9,9         | 50         | DN 100 | 564       | 540       | 576       | 45             |

# **Characteristics:**



# **Materials:**

| Seal motor:         | shaft seal      |
|---------------------|-----------------|
| Seal pump:          | mechanical seal |
| Material container: | PE              |



# Sewage lifting units Kompaktboy 1,5 D 400 V

single-pump sewage lifting unit

#### **Dimensions:**