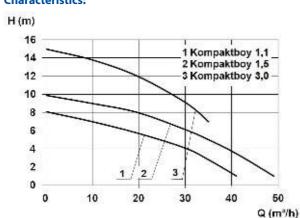

# **Technical data:**

| Art.no. | U<br>[V] | P <sub>1</sub><br>[W] | P2<br>[W] | In<br>[A] | n<br>[min-1] | Qmax<br>[m³/h] | Hmax<br>[m] | SH<br>[mm] | PO     | L<br>[mm] | W<br>[mm] | H<br>[mm] | Weight<br>[kg] |
|---------|----------|-----------------------|-----------|-----------|--------------|----------------|-------------|------------|--------|-----------|-----------|-----------|----------------|
| 10461   | 400      | 1.800                 | 1.500     | 3,3       | 1400         | 49,0           | 9,9         | 50         | DN 100 | 564       | 540       | 576       | 45             |

# **Characteristics:**