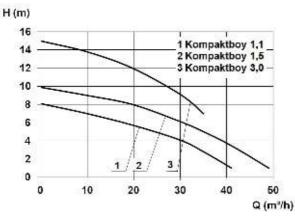

nit included in delivery
- high delivery heads
- integrated pressure measurement for mm-precise switch points
- all-side connections for easy installation in cramped rooms

## **Technical data:**

| Art.no. | U<br>[V] | P <sub>1</sub><br>[W] | P2<br>[W] | In<br>[A] | n<br>[min-1] | Qmax<br>[m³/h] | Hmax<br>[m] | SH<br>[mm] | РО     | L<br>[mm] | W<br>[mm] | H<br>[mm] | Weight<br>[kg] |
|---------|----------|-----------------------|-----------|-----------|--------------|----------------|-------------|------------|--------|-----------|-----------|-----------|----------------|
| 10428   | 230      | 1.700                 | 1.100     | 7,6       | 1400         | 41,0           | 8,1         | 50         | DN 100 | 564       | 540       | 576       | 45             |

### **Characteristics:**



#### **Materials:**

| Seal motor:             | shaft seal               |
|-------------------------|--------------------------|
| Seal pump:              | mechanical seal          |
| Material motor housing: | Light metal L-2521       |
| Material motor shaft:   | stainless steel AISI 420 |



#### **Dimensions:**