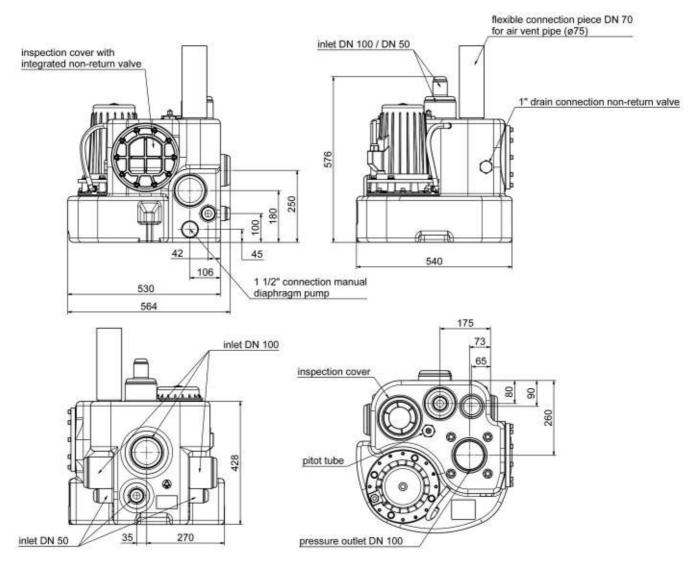

] | РО     | L<br>[mm] | W<br>[mm] | H<br>[mm] | Weight<br>[kg] |
|---------|----------|-----------------------|-----------|-----------|--------------|----------------|-------------|------------|--------|-----------|-----------|-----------|----------------|
| 10428   | 230      | 1.700                 | 1.100     | 7,6       | 1400         | 41,0           | 8,1         | 50         | DN 100 | 564       | 540       | 576       | 45             |

### **Characteristics:**



#### **Materials:**

| Seal motor:             | shaft seal               |
|-------------------------|--------------------------|
| Seal pump:              | mechanical seal          |
| Material motor housing: | Light metal L-2521       |
| Material motor shaft:   | stainless steel AISI 420 |



#### **Dimensions:**