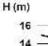

# **Technical data:**

| Art.no. | U<br>[V] | P <sub>1</sub><br>[W] | P <sub>2</sub><br>[W] | In<br>[A] | n<br>[min-1] | Qmax<br>[m³/h] | Hmax<br>[m] | SH<br>[mm] | РО     | L<br>[mm] | W<br>[mm] | H<br>[mm] | Weight<br>[kg] |
|---------|----------|-----------------------|-----------------------|-----------|--------------|----------------|-------------|------------|--------|-----------|-----------|-----------|----------------|
| 10440   | 400      | 1.400                 | 1.100                 | 2,9       | 1400         | 41,0           | 8,1         | 50         | DN 100 | 564       | 540       | 576       | 43             |

# **Characteristics:**