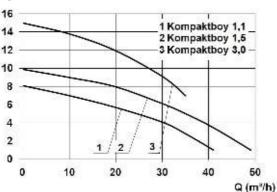

#### **Dimensions:**

# Features:

- polyethylene container with 55 litres capacity and up to 45 litres switching volume
- vortex pumps with high efficiency and low operation noise
- mechanical seal and shaft seal with intermediate oil chamber
- inlets: 3 x DN 100, 3 x DN 50, 1 x DN 50/100
- additional connections 1 1/2" for manual diaphragm pump
- air vent DN 70 (Ø 75mm)
- operation temperature max. 55°C
- operating mode S3 25%
- protection grade IP 68 fully submersible

# Scope of delivery:

- pre-assembled lifting unit with 3,5 m connection cable to the motor and 3,5 m pneumatic tube to the control with integrated non-return valve DN 100 (Kompaktboy 3,0-2P with external cast iron non-return valves)
- connection flange piece DN 100 for pressure pipe (DN 80 optional)
- flexible connection with tension clamps for pressure pipe and ventilation pipe
- incl. ZPS1: comfortable, pneumatic level control with microcontroller, LCD plain text display for filling level, maintenance, operating hours, fault message and alarm signal in switchbox for indoor installation