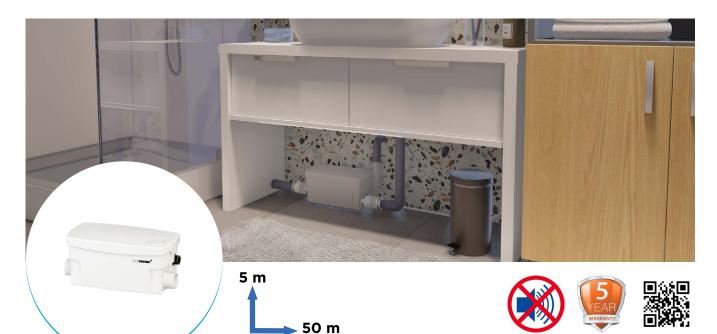

# Sanishower +

#### **PRODUCT BENEFITS**

- Pump suitable for shower trays
- Versatile unit with inlets on each side
- Low activation level
- Small pump that can be easily hidden from view

#### **PACK CONTAINS**

Sanishower +, non-return valve, connectors, activated carbon filter included to neutralise odours.