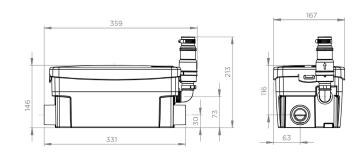

ure    | 35°C                 |
| Min. shower tray height      | 120 mm               |
| Activation level             | 65 mm                |
| Voltage / Frequency          | 220-240 V / 50-60 Hz |
| Motor power                  | 250 W                |
| IP Rating                    | IP44                 |
| Electrical class             | I                    |
| Noise level                  | 40 dB(A)             |
| Identification and logistics |                      |
| Gross weight                 | 5 kg                 |
| EAN code                     | 3308815074030        |
| Product code                 | 6043                 |

#### **PACK CONTAINS**

Sanishower +, non-return valve, connectors, activated carbon filter included to neutralise odours.

## CURVE



## DIMENSIONS



www.saniflo-pumpshop.co.uk

#### telephone: 0118 9821 555