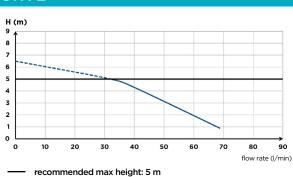

incoming temperature    | 35°C                 |
| Min. shower tray height      | 120 mm               |
| Activation level             | 65 mm                |
| Voltage / Frequency          | 220-240 V / 50-60 Hz |
| Motor power                  | 250 W                |
| IP Rating                    | IP44                 |
| Electrical class             | I                    |
| Noise level                  | 40 dB(A)             |
| Identification and logistics |                      |
| Gross weight                 | 5 kg                 |
| EAN code                     | 3308815074030        |
| Product code                 | 6043                 |

#### **PACK CONTAINS**

Sanishower +, non-return valve, connectors, activated carbon filter included to neutralise odours.

## CURVE



## DIMENSIONS



www.saniflo-pumpshop.co.uk

#### telephone: 0118 9821 555